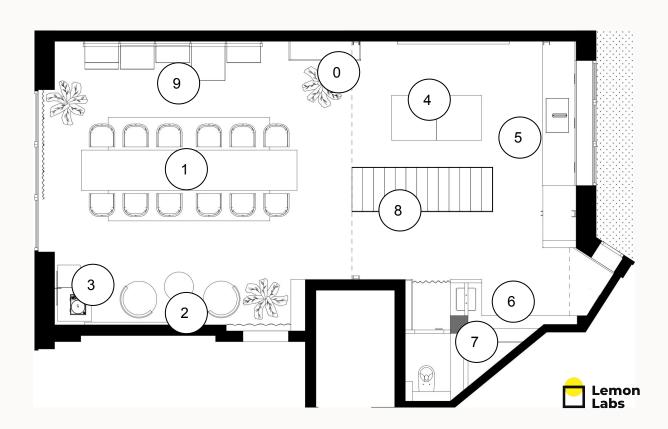

### Floorplan

- 1 wooden table centerpiece
- 2 loft sitting area
- 3 record player + vinyl collection
- 4 center block with stone top
- 5 professional steel kitchen
- 6 coffee kitchenette
- 7 bathroom
- 8 stairs to mezzanine floor
- 9 modular side- & wallboard
- 0 portable 65" 4K TV screen