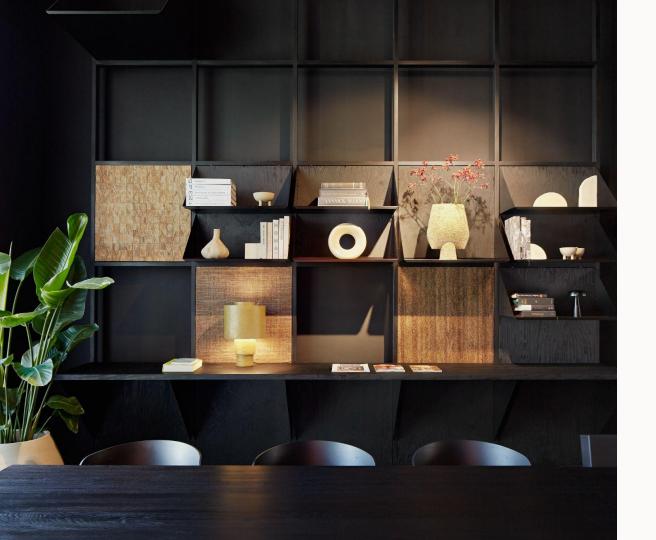

### Floorplan

- 1 wooden table centerpiece
- 2 loft sitting area
- 3 record player + vinyl collection
- 4 center block with stone top
- 5 professional steel kitchen
- 6 coffee kitchenette
- 7 bathroom
- 8 stairs to mezzanine floor
- 9 modular side- & wallboard
- 0 portable 65" 4K TV screen

Tabletop Atelier am Chamissoplatz / Serax / Spiegelau