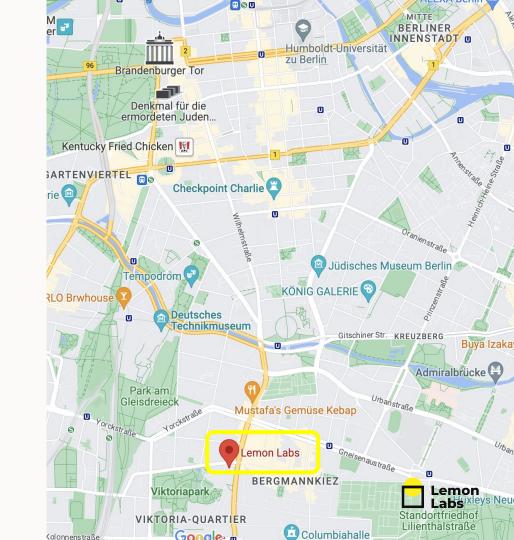

## Location & Connection

<u>Lemons Labs</u> is located in Berlin Kreuzberg, right in front of <u>Viktoriapark</u>.

#### Airport

• 30 min. by car from BER Airport

#### Train station

- 10 min. by subway from Berlin Friedrichstraße
- 5 min. by subway from Berlin Südkreuz

#### Subway

- 5 min.' walk to Mehringdamm U6/U7
- 5 min.' walk to Platz der Luftbrücke U6

#### Contact

Lemon Labs

Kreuzbergstraße 78

10965 Berlin

+49-176-21255866

hi@lemon-labs.com