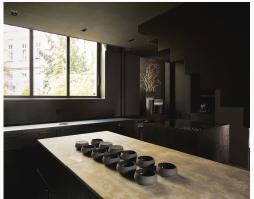

### High End Kitchen

- Pacojet
- Chamber vacuum sealer
- Sous Vide cooker
- Professional GN normed cooling system
- Built-in dishwasher & oven
- Tabletop induction cooker
- Ooni Koda 16 pizza oven
- Vorwerk Thermomix TM31
- Sjöstrand coffee machine
- Aarke carbonator
- Wide range of ceramic dishes
- Wineglass series Spiegelau "Definition"
- Cutlery series Degrenne "Blois"

## Content Production

With its dark background and unique design, Lemon Labs provides the ideal set up for content production and creative processes. Book the space with equipment or bring your own - our team will plan the day with you according to your needs.