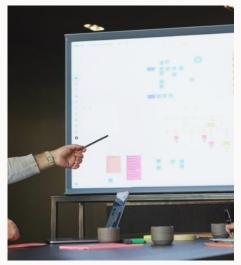

# Creative Space for Workshops & Offsites

Enjoy Lemon Labs' inspiring interior for workshops or offsites with your team. Our space is perfectly set up for creative sessions:

- . High-speed Wi-Fi
- Portable 65" 4K TV screen with airplay / HDMI
- Flipchart / Writable Walls
- Moderation toolbox with equipment

## Content Production

With its dark background and unique design, Lemon Labs provides the ideal set up for content production and creative processes. Book the space with equipment or bring your own - our team will plan the day with you according to your needs.